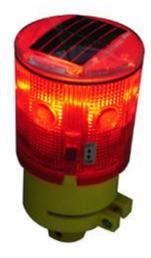

## STL-101

## Solar Warning Light

Applications: Engineering construction, Square, Park, Courtyard, Structures rail, Landscape project, temporary scaffolding structures etc.

| Specification     | Description                                             |
|-------------------|---------------------------------------------------------|
| Solar cell        | Single-crystalline silicon (2.5v,130mA)                 |
| Storage battery   | Ni-MH (1.2v,1200mAH)                                    |
| Light source      | Super luminosity LED                                    |
| LED quantity      | 6pcs                                                    |
| Luminosity colors | Red, green, blue, white, yellow, amber (for any choice) |
| Luminous mode     | Flashing,60 times/minute                                |
| Work time         | ≥100 hours                                              |
| Life time         | 3~5 years                                               |
| Work temperature  | -25 ℃to +75 degree℃.                                    |
| Material of light | PC,ABS                                                  |
| Weight            | 260g                                                    |
| Size              | φ72×H150mm                                              |
| View distance     | ≥350m                                                   |
| Waterproof grade  | IP>67                                                   |
| Guarantee period  | 1 Year                                                  |